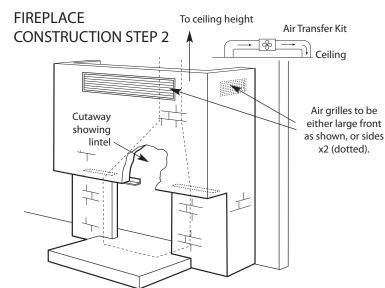

Air Outlet

- [1] Air intake grilles minimum air flow area required = 180cm<sup>2</sup> each side.
- [2] Air outlet grilles minimum air flow area = 240cm<sup>2</sup> each side and 480cm<sup>2</sup> if one grille is used.
- [3] Hearth height dimensions optional (Refer to Technical Data & Installation Instructions)
  [4] All dimensions in millimetres.
- [4] All dimensions in minimetres.[5] Heater can be left freestanding.
- [6] Do not scale from these diagrams
- [7] Air transfer kits mandatory for exempt units to comply to AS/NZ 4012/4013:2014. Fan optional depending on duct length. ( Refer to Technical Data & Installation Instructions )