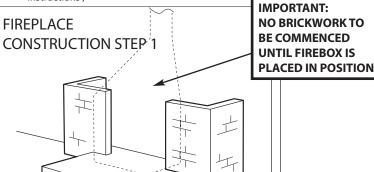

Air Outlet

- [1] Air intake grilles minimum air flow area required = 180cm<sup>2</sup> each side.
- [2] Air outlet grilles minimum air flow area = 240cm<sup>2</sup> each side and 480cm<sup>2</sup> if one grille is used.
- [3] Hearth height dimensions optional (Refer to Technical Data & Installation Instructions)
  [4] All dimensions in millimetres.
- [4] All dimensions in minimetres.[5] Heater can be left freestanding.
- [6] Do not scale from these diagrams
- [7] Air transfer kits mandatory for exempt units to comply to AS/NZ 4012/4013:2014. Fan optional depending on duct length. ( Refer to Technical Data & Installation Instructions )





## CHEMINÉES PHILIPPE

AUSTRALIA

430 Johnston St., Abbotsford, Victoria 3067 Phone: 03 9417 3315 e-mail: sales@wignells.com.au www.chemphilaust.com.au



Cheminees Philippe's policy is one of continuous development. We reserve the right to change sizes and specifications without notice.