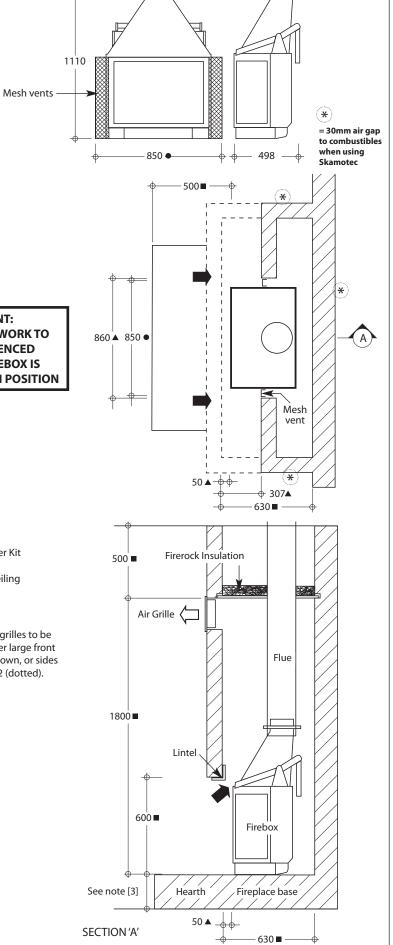

## CHEMINÉES PHILIPPE

AUSTRALIA

430 Johnston St., Abbotsford, Victoria 3067 Phone: 03 9417 3315 e-mail: sales@wignells.com.au www.chemphilaust.com.au

Cheminees Philippe's policy is one of continuous development. We reserve the right to change sizes and specifications without notice.