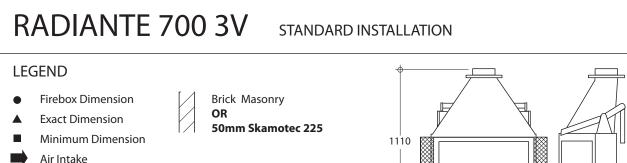

Air Outlet

- [1] Air intake grilles minimum air flow area required = 180cm<sup>2</sup> each side.
- [2] Air outlet grilles minimum air flow area = 240cm<sup>2</sup> each side and 480cm<sup>2</sup> if one grille is used.
- [3] Hearth height dimensions optional (Refer to Technical Data & Installation Instructions)
  [4] All dimensions in millimetres.
- [4] All dimensions in minimetres.[5] Heater can be left freestanding.
- [6] Do not scale from these diagrams
- [7] Air transfer kits mandatory for exempt units to comply to AS/NZ 4012/4013:2014. Fan optional depending on duct length. ( Refer to Technical Data & Installation Instructions )





## CHEMINÉES PHILIPPE

AUSTRALIA

430 Johnston St., Abbotsford, Victoria 3067 Phone: 03 9417 3315 e-mail: sales@wignells.com.au www.chemphilaust.com.