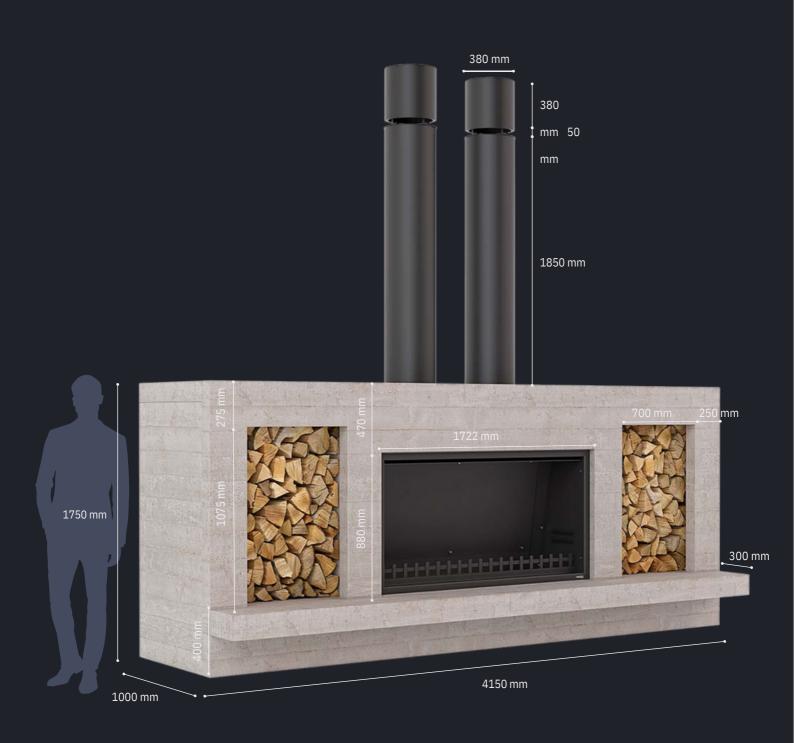

**Dimensions:** 4030h x 4150w x 1000d

Weight: 7000kg

## Dimensions

**Excellence in Outdoor Fires** trendzoutdoors.co.nz 0508 252 784