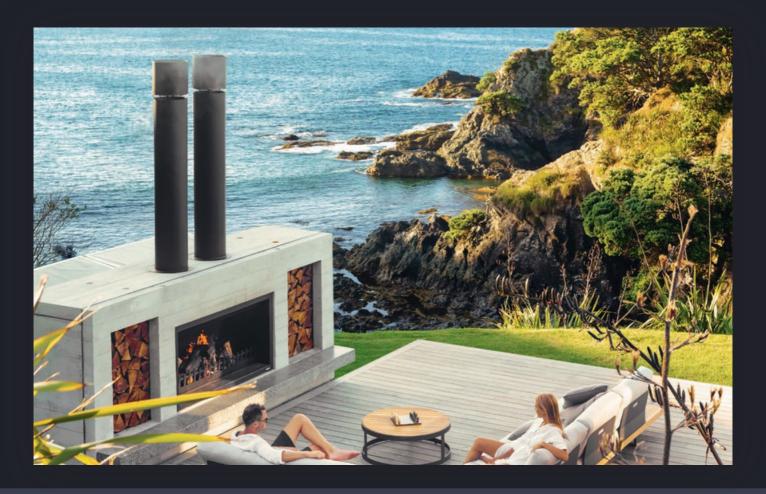

## Twin Peak

As one of New Zealand's largest precast fireplaces, the Twin Peak is in a class of its own, designed to make a statement. With a large space in mind, this fireplace is grand on an entirely new scale. The double chimney and revolutionary new firebox radiates heat while the wood-grain concrete finish oozes luxury and sophistication. The Twin Peak is the largest fireplace in our range and is guaranteed to not only warm, but also impress your guests with its cooking ability.

- 1 x Prefabricated reinforced concrete structure with woodboxes
- 1 x Salt and pepper polished concrete hearth
- 1 x 6mm T1600 black steel firebox
- 1 x Stainless steel swinging cooking grill
- 1 x Black galvanised mesh door
- $2 \times Black$  stainless steel flue with slimline chimney cap (2280h x 380ø)