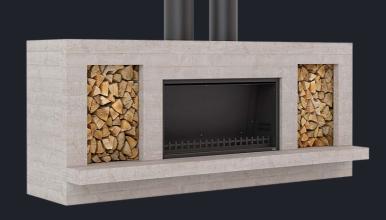

## Twin Peak

As one of New Zealand's largest precast fireplaces, the Twin Peak is in a class of its own, designed to make a statement. With a large space in mind, this fireplace is grand on an entirely new scale. The double chimney and revolutionary new firebox radiates heat while the wood-grain concrete finish oozes luxury and sophistication. The Twin Peak is the largest fireplace in our range and is guaranteed to not only warm, but also impress your guests with its cooking ability.

- 1 x Prefabricated reinforced concrete structure with woodboxes
- 1 x Salt and pepper polished concrete hearth
- 1 x 6mm T1600 black steel firebox
- 1 x Stainless steel swinging cooking grill
- 1 x Black galvanised mesh door
- $2 \times Black$  stainless steel flue with slimline chimney cap (2280h x 380ø)