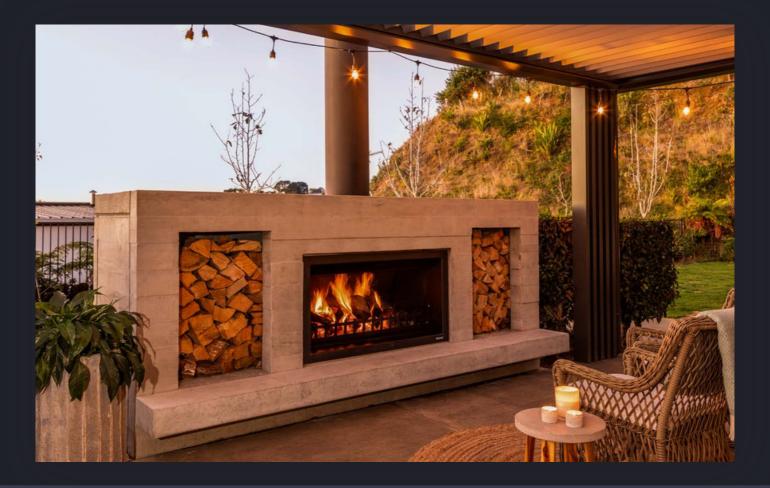

# Single Peak

This statement fireplace boasts the same much-loved features as its Twin Peak counterpart but with a smaller footprint for when the Twin Peak is just that size too big. With a wood-grain concrete finish and an iconic solitary chimney, this mighty fireplace is the focal point that brings al fresco entertaining to life.