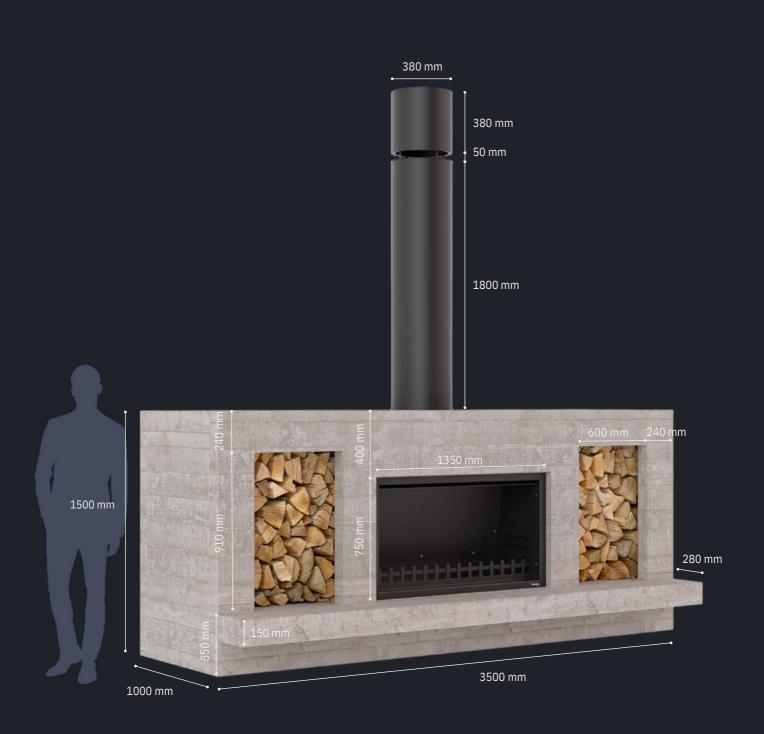

**Dimensions:** 3730h x 3500w x 1000d

Weight: 6200kg

## Dimensions

**Excellence in Outdoor Fires** trendzoutdoors.co.nz 0508 252 784