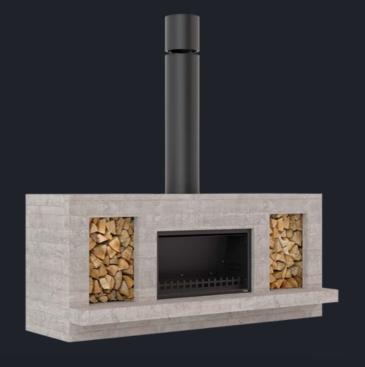

# Single Peak

This statement fireplace boasts the same much-loved features as its Twin Peak counterpart but with a smaller footprint for when the Twin Peak is just that size too big. With a wood-grain concrete finish and an iconic solitary chimney, this mighty fireplace is the focal point that brings al fresco entertaining to life.

#### Single Peak package includes:

- 1 x Prefabricated reinforced concrete structure with woodboxes
- 1 x Salt and pepper polished concrete hearth
- 1 x 6mm T1200 black steel firebox
- 1 x Stainless steel swinging cooking grill
- 1 x Black galvanised mesh door
- $1 \times Black$  stainless steel flue with slimline chimney cap (2280h x 380ø)