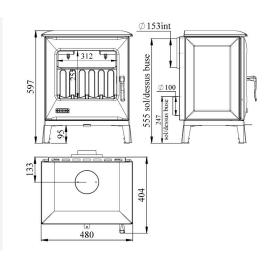

#### **HEATER DIMENSIONS**

Height = 597mm

Width = 480mm

Depth = 404mm

Weight = 92kg

#### **HEARTH REQUIREMENTS**

Minimum Width = 730mm

Minimum Depth = 790mm

From door to front of hearth = 400mm

Hearth thickness = 20mm

#### DATA SPECIFICATION

Heating Capacity = 5kw

Flue Type - 6" /150mm Triple skin flue

Report Number: ASFT 17084

#### CLEARANCE FROM NON COMBUSTIBLE MATERIAL

Rear = 100mm Side = 100mm Corner = 100mm

#### CLEARANCES FROM COMBUSTIBLE MATERIAL

Rear = 300mm Side = 600mm Corner = 425mm