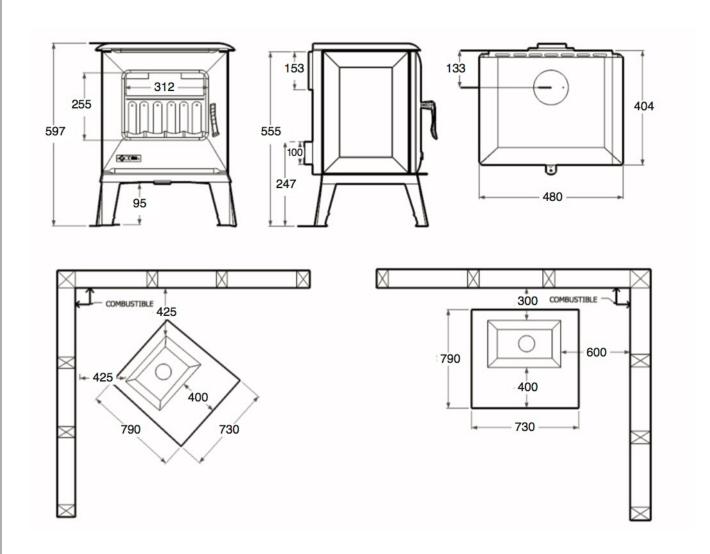

#### GODIN MINI CUBE STANDARD INSTALLATION

#### **HEATER DIMENSIONS**

Height = 597mm

Width = 480mm

Depth = 404mm

Weight = 92kg

#### **HEARTH REQUIREMENTS**

Minimum Width = 730mm

Minimum Depth = 790mm

From door to front of hearth = 400mm

Hearth thickness = 20mm

#### CLEARANCE FROM NON COMBUSTIBLE MATERIAL

Rear = 100mm Side = 100mm Corner = 100mm

#### CLEARANCES FROM COMBUSTIBLE MATERIAL

Rear = 300mm Side = 600mm Corner = 425mm