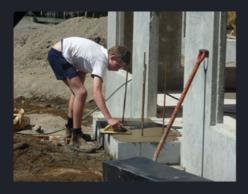

## Installation

Delivered as a concrete shell with firebox and your choice of accessories. There are just six simple steps to installing a Trendz Outdoor Fireplace.

Step 1

Contract out or DIY a concrete pad for the fireplace to sit on.