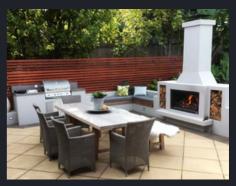

# Mini Burton

This modern-looking fireplace gives a contemporary finish to any outdoor space. The optional corten steel wood box surround gives the Mini Burton an ever so slight hint of ruggedness. Ideal for modern outdoor spaces, our smallest fireplace suits almost any entertaining area.