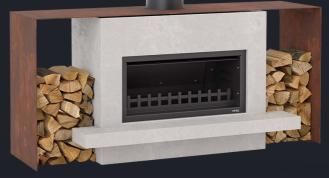

# Mini Burton

This modern-looking fireplace gives a contemporary finish to any outdoor space. The optional corten steel wood box surround gives the Mini Burton an ever so slight hint of ruggedness. Ideal for modern outdoor spaces, our smallest fireplace suits almost any entertaining area.

#### Mini Burton package includes:

- 1 x Prefabricated reinforced concrete structure
- 1 x 6mm black steel firebox
- 1 x Black stainless steel flue (1500h x 300ø)

**Dimensions:** 2600h x 1400w x 650d **Weight:** 1000kg