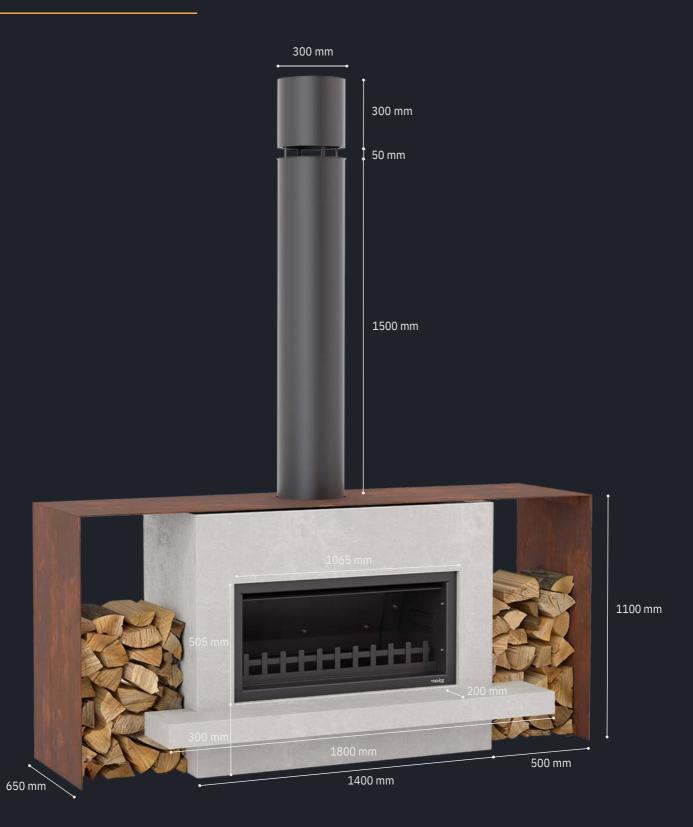

#### Mini Burton package includes:

- 1 x Prefabricated reinforced concrete structure
- 1 x 6mm black steel firebox
- 1 x Black stainless steel flue (1500h x 300ø)

**Dimensions:** 2600h x 1400w x 650d **Weight:** 1000kg

fodel displayed with optional accessories

Dimensions

Model displayed with optional accessories

### Dimensions

300 mm Ø

1100 mm

Model displayed with optional accessories