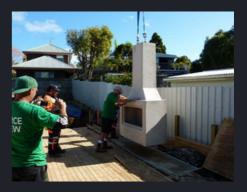

#### Step 3

Fill the inside of your fireplace from the bottom up to the opening with concrete.

Step 4

Your fireplace comes bare concrete. Attach accessories, then plaster or clad.

Step 5 Assemble the steel firebox.

#### Step 3

Fix fireplace to the concrete pad with brackets if needed.

#### Step 4

Attach wood boxes if ordered with the fireplace.

Step 5

Slide the flue on. No fixings required for this unless an extension has been ordered.

Step 6 Enjoy!

These installation instructions are a guide only. Contact Trendz to get a full set of detailed installation instructions.