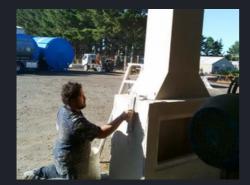

#### Step 3

Fill the inside of your fireplace from the bottom up to the opening with concrete.

Step 4

Your fireplace comes bare concrete. Attach accessories, then plaster or clad.

Step 5 Assemble the steel firebox.

Step 6 Enjoy!

These installation instructions are a guide only. Contact Trendz to get a full set of detailed installation instructions.