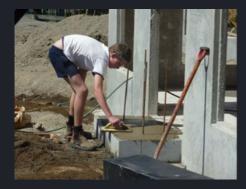

## Installation

Delivered as a concrete shell with firebox and your choice of accessories. There are just six simple steps to installing a Trendz Outdoor Fireplace.

Step 1

Contract out or DIY a concrete pad for the fireplace to sit on.

#### Step 3

Fix fireplace to the concrete pad with brackets if needed.