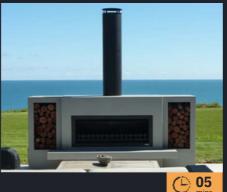

# Mini Burton

This modern-looking fireplace gives a contemporary finish to any outdoor space. The optional corten steel wood box surround gives the Mini Burton an ever so slight hint of ruggedness. Ideal for modern outdoor spaces, our smallest fireplace suits almost any entertaining area.