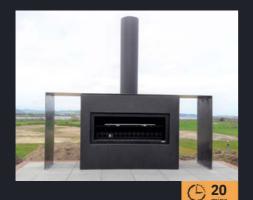

# Mini Burton

This modern-looking fireplace gives a contemporary finish to any outdoor space. The optional corten steel wood box surround gives the Mini Burton an ever so slight hint of ruggedness. Ideal for modern outdoor spaces, our smallest fireplace suits almost any entertaining area.

fodel displayed with optional accessories

Dimensions

Model displayed with optional accessories