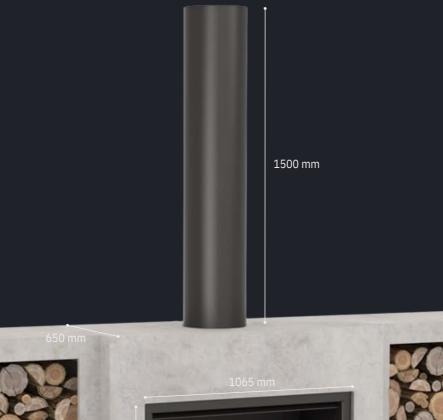

fodel displayed with optional accessories

Dimensions

Model displayed with optional accessories

### Dimensions

300 mm Ø

1100 mm

Model displayed with optional accessories