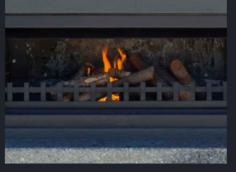

# Mini Burton

This modern-looking fireplace gives a contemporary finish to any outdoor space. The optional corten steel wood box surround gives the Mini Burton an ever so slight hint of ruggedness. Ideal for modern outdoor spaces, our smallest fireplace suits almost any entertaining area.