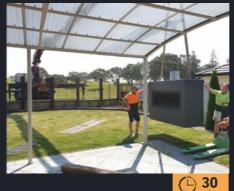

Step 1 Contract out or DIY a concrete pad

for the fireplace to sit on.

Step 2

Trendz delivers the fireplace to a depot. A Hiab truck is required to bring the fireplace to your site and place the fireplace onto your concrete pad.