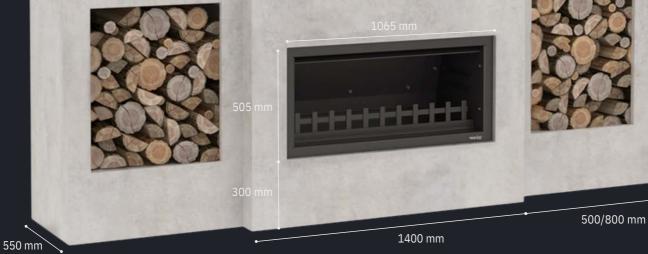

fodel displayed with optional accessories

Dimensions

Model displayed with optional accessories

### Dimensions

300 mm Ø

1100 mm

Model displayed with optional accessories