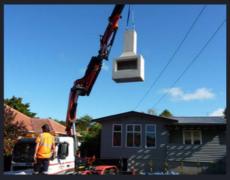

#### Step 2

Trendz delivers the fireplace to a depot. A Hiab truck is required to bring the fireplace to your site and place the fireplace onto your concrete pad.

Step 1 Contract out or DIY a concrete pad

for the fireplace to sit on.

Step 2

Trendz delivers the fireplace to a depot. A Hiab truck is required to bring the fireplace to your site and place the fireplace onto your concrete pad.