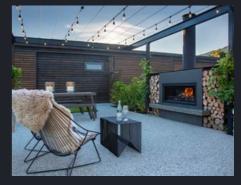

# Mini Burton

This modern-looking fireplace gives a contemporary finish to any outdoor space. The optional corten steel wood box surround gives the Mini Burton an ever so slight hint of ruggedness. Ideal for modern outdoor spaces, our smallest fireplace suits almost any entertaining area.

fodel displayed with optional accessories

Dimensions

Model displayed with optional accessories