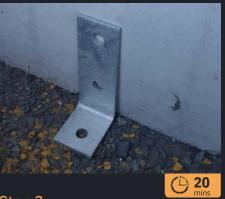

side of your fireplace from the bottom up to the opening with concrete.



Step 4

Your fireplace comes bare concrete. Attach accessories, then plaster or clad.





Step 5 Assemble the steel firebox.

Step 6 Enjoy!

These installation instructions are a guide only. Contact Trendz to get a full set of detailed installation instructions.



### Installation with plaster & paint finish

The Mini Burton fireplace can be delivered already plastered and painted, making the installation process faster. Talk to our team to discuss your plaster and paint options.



Step 1 Contract out or DIY a concrete pad

for the fireplace to sit on.



Step 2

Trendz delivers the fireplace to a depot. A Hiab truck is required to bring the fireplace to your site and place the fireplace onto your concrete pad.



#### Step 3

Fix fireplace to the concrete pad with brackets if needed.



#### Step 4

Attach wood boxes if ordered with the fireplace.



Step 5

Slide the flue on. No fixings required for this unless an extension has been ordered.



Step 6 Enjoy!

These installation instructions are a guide only. Contact Trendz to get a full set of detailed installation instructions.