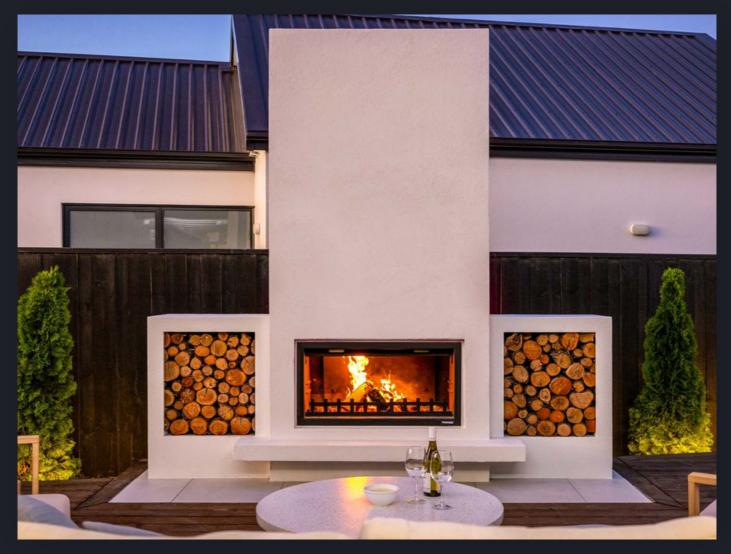

# Hudson™

With its iconic square chimney, the Hudson's bold design offers the defining presence of a showpiece fireplace. Symmetrical styling across vertical and horizontal planes result in a design that needs no fuss. Bring a bold and beautiful finish to your entertaining area with the Hudson outdoor fireplace.

#### Hudson package includes:

- 1 x Prefabricated reinforced concrete structure
- 1 x 6mm black steel firebox

**Dimensions:** 2600h x 1400w x 650d

Weight: 2500kg

**Excellence in Outdoor Fires** 

0508 252 784