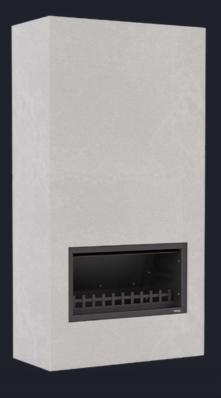

# Hudson™

With its iconic square chimney, the Hudson's bold design offers the defining presence of a showpiece fireplace. Symmetrical styling across vertical and horizontal planes result in a design that needs no fuss. Bring a bold and beautiful finish to your entertaining area with the Hudson outdoor fireplace.

#### Hudson package includes:

- 1 x Prefabricated reinforced concrete structure
- 1 x 6mm black steel firebox

**Dimensions:** 2600h x 1400w x 650d

Weight: 2500kg

**Excellence in Outdoor Fires** 

0508 252 784