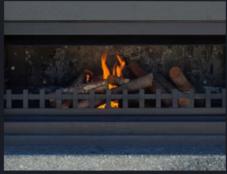

sions:** 2600h x 1400w x 650d

Weight: 2500kg





**Excellence in Outdoor Fires** 



0508 252 784

HUDSON™

## **Dimensions**



Excellence in Outdoor Fires trendzoutdoors.co.nz



#### HUDSON™

## **Installation**

Delivered as a concrete shell with firebox and your choice of accessories. There are just six simple steps to installing a Trendz Outdoor Fireplace.



## Step 1

Contract out or DIY a concrete pad for the fireplace to sit on.



## Step 2

Trendz delivers the fireplace to a depot. A Hiab truck is required to bring the fireplace to your site and place the fireplace onto your concrete pad.



## Step 3

Fill the inside of your fireplace from the bottom up to the opening with concrete.



## Step 4

Your fireplace comes bare concrete. Attach accessories, then plaster or clad.



## Step 5

Assemble the steel firebox.



## Step 6

Enjoy!

These installation instructions are a guide only. Contact Trendz to get a full set of detailed installation instructions.

Excellence in Outdoor Fires trendzoutdoors.co.nz 0508 252 784