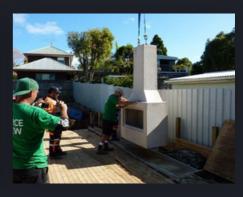

## Step 2

Trendz delivers the fireplace to a depot. A Hiab truck is required to bring the fireplace to your site and place the fireplace onto your concrete pad.