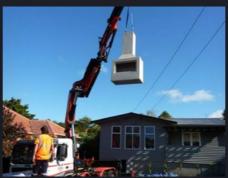

## Step 2

Trendz delivers the fireplace to a depot. A Hiab truck is required to bring the fireplace to your site and place the fireplace onto your concrete pad.