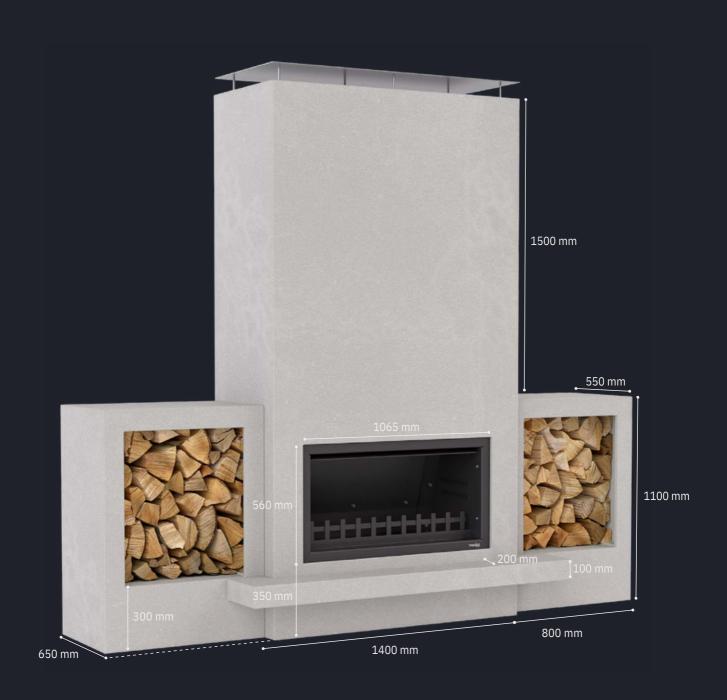

## **Dimensions**

Excellence in Outdoor Fires trendzoutdoors.co.nz

#### Hudson package includes:

- 1 x Prefabricated reinforced concrete structure
- 1 x 6mm black steel firebox

**Dimensions:** 2600h x 1400w x 650d

Weight: 2500kg

**Excellence in Outdoor Fires** 

0508 252 784