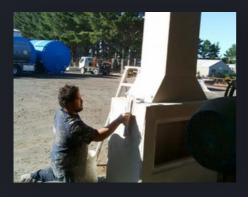

## Step 4

Your fireplace comes bare concrete. Attach accessories, then plaster or clad.