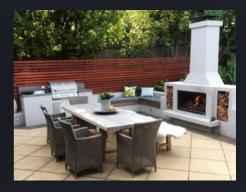

#### **OUTDOOR FIRE**

# Hudson™

With its iconic square chimney, the Hudson's bold design offers the defining presence of a showpiece fireplace. Symmetrical styling across vertical and horizontal planes result in a design that needs no fuss. Bring a bold and beautiful finish to your entertaining area with the Hudson outdoor fireplace.