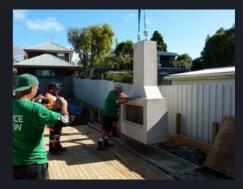

### Step 1

Step 4

Contract out or DIY a concrete pad for the fireplace to sit on.

### Step 2

Trendz delivers the fireplace to a depot. A Hiab truck is required to bring the fireplace to your site and place the fireplace onto your concrete pad.

Step 3

Fill the inside of your fireplace from the bottom up to the opening with concrete.