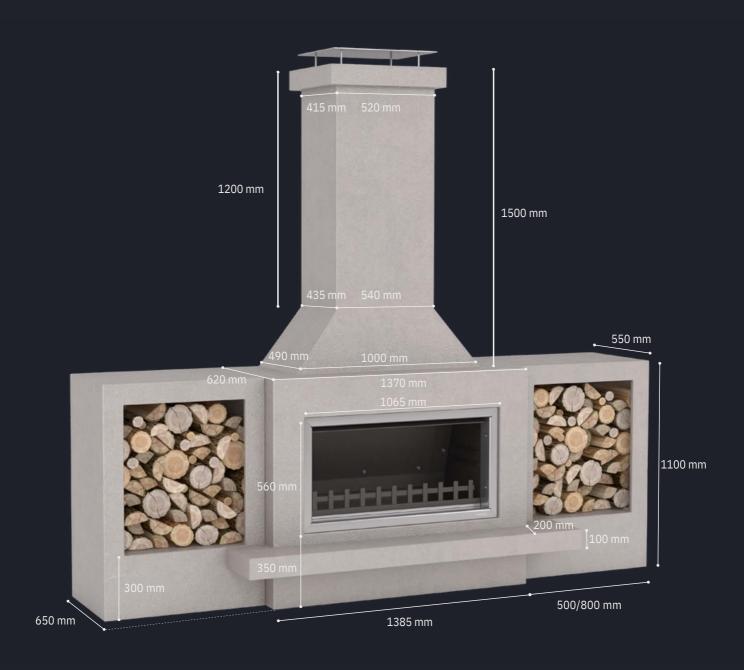

### Douglas package includes:

- 1 x Prefabricated reinforced concrete structure
- 1 x 6mm black steel firebox

**Dimensions:** 2600h x 1385w x 650d

Weight: 1500kg

DOUGLAS™

## Dimensions

Model displayed with optional accessories

Excellence in Outdoor Fires trendzoutdoors.co.nz 0508 252 784