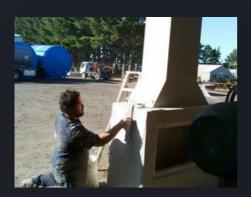

### Step 5

Your fireplace comes bare concrete. Assemble the steel firebox. Attach accessories, then plaster or clad.