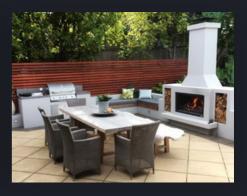

# Douglas™

Traditional and timeless, the Douglas silhouette is instantly recognisable and never grows old. Defining the Douglas is the versatile profile. Arriving as a bare concrete shell, your fireplace is a blank canvas inviting your unique expression. Plaster then paint in any colour you like for a feature finish or clad in shist or river stone for a more natural finish.

### Step 6

Enjoy!

These installation instructions are a guide only. Contact Trendz to get a full set of detailed installation instructions.