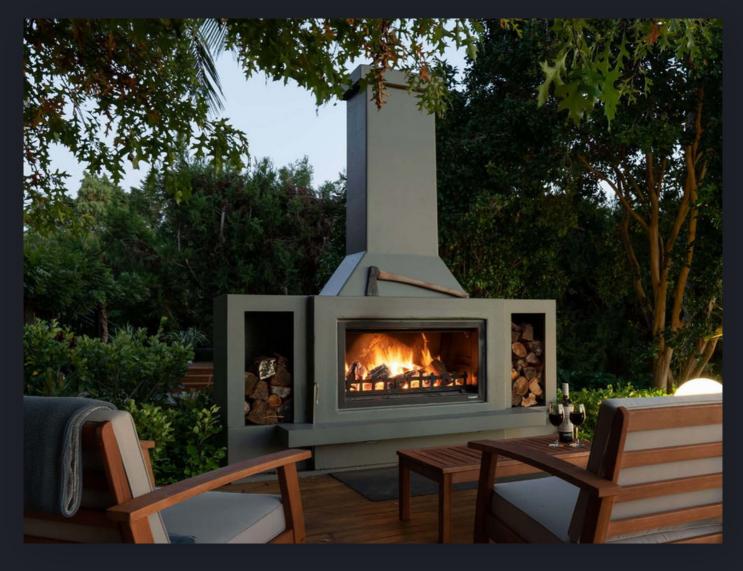

# Douglas™

Traditional and timeless, the Douglas silhouette is instantly recognisable and never grows old. Defining the Douglas is the versatile profile. Arriving as a bare concrete shell, your fireplace is a blank canvas inviting your unique expression. Plaster then paint in any colour you like for a feature finish or clad in shist or river stone for a more natural finish.

## Dimensions

Model displayed with optional accessories

Excellence in Outdoor Fires trendzoutdoors.co.nz 0508 252 784