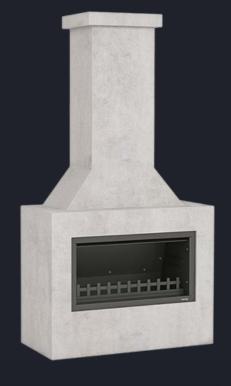

# Douglas™

Traditional and timeless, the Douglas silhouette is instantly recognisable and never grows old. Defining the Douglas is the versatile profile. Arriving as a bare concrete shell, your fireplace is a blank canvas inviting your unique expression. Plaster then paint in any colour you like for a feature finish or clad in shist or river stone for a more natural finish.

### Douglas package includes:

- 1 x Prefabricated reinforced concrete structure
- 1 x 6mm black steel firebox

**Dimensions:** 2600h x 1385w x 650d

Weight: 1500kg

DOUGLAS™