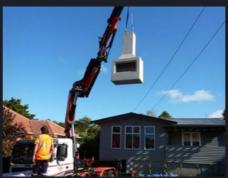

### Step 2

Trendz delivers the fireplace to a depot. A Hiab truck is required to bring the fireplace to your site and place the fireplace onto your concrete pad.

Step 3

Fill the inside of your fireplace from the bottom up to the opening with concrete.