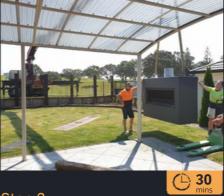

#### Step 2

Trendz delivers the fireplace to a depot. A Hiab truck is required to bring the fireplace to your site and place the fireplace onto your concrete pad.