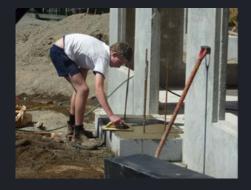

### Step 1

Contract out or DIY a concrete pad for the fireplace to sit on.

#### Step 3

Fill the inside of your fireplace from the bottom up to the opening with concrete.