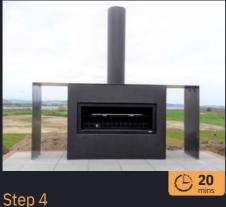

#### Step 4

Your fireplace comes bare concrete. Attach accessories, then plaster or clad.