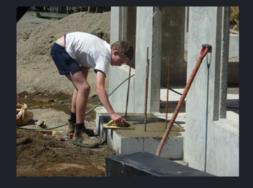

### Step 1

Contract out or DIY a concrete pad for the fireplace to sit on.

#### Step 3

Fill the inside of your fireplace from the bottom up to the opening with concrete.