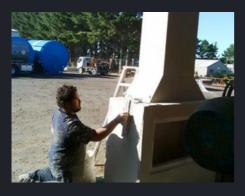

#### Step 4

Your fireplace comes bare concrete. Attach accessories, then plaster or clad.

### with plaster & paint finish

The Burton fireplace can be delivered already plastered and painted, making the installation process faster. Talk to our team to discuss your plaster and paint options.