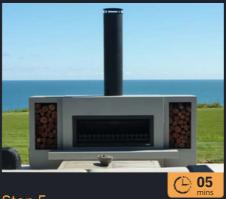

#### Step 5

Slide the flue on. No fixings required for this unless an extension has been ordered.