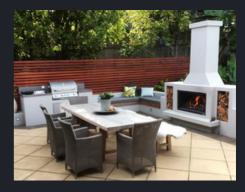

# Burton™

The Burton delivers a commanding presence regardless of its location. Before a backdrop of the rugged southern peaks or beside a beachfront view, the Burton's modern and minimalist shape ensures it remains a feature of your outdoor entertaining area. Our largest fireplace with the widest firebox means a warm and relaxing experience for all of your guests.

Model displayed with optional accessorie

**Excellence in Outdoor Fires** 