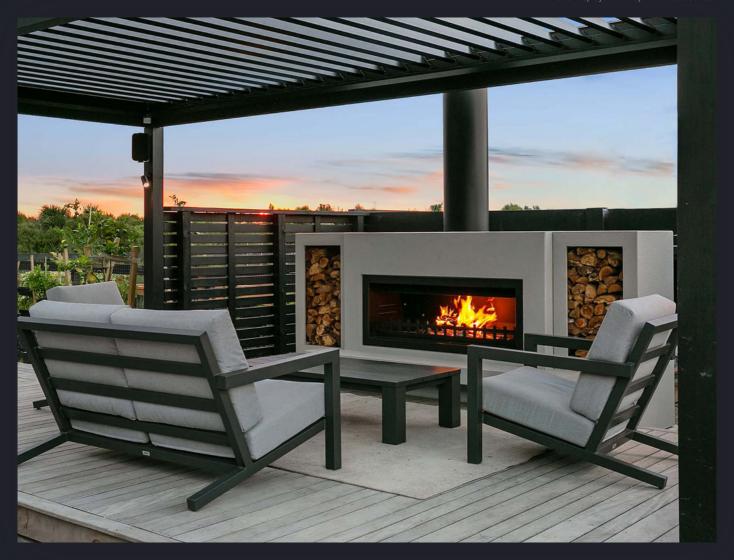

# Burton™

The Burton delivers a commanding presence regardless of its location. Before a backdrop of the rugged southern peaks or beside a beachfront view, the Burton's modern and minimalist shape ensures it remains a feature of your outdoor entertaining area. Our largest fireplace with the widest firebox means a warm and relaxing experience for all of your guests.

#### **Burton package includes:**

- 1 x Prefabricated reinforced concrete structure
- 1 x 6mm black steel firebox
- 1 x Black stainless steel flue (1500h x 350ø)

**Dimensions:** 2850h x 1800w x 700d

Weight: 1500kg