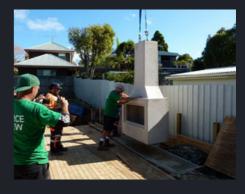

#### Step 2

Trendz delivers the fireplace to a depot. A Hiab truck is required to bring the fireplace to your site and place the fireplace onto your concrete pad.