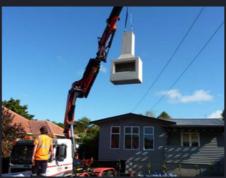

#### Step 2

Trendz delivers the fireplace to a depot. A Hiab truck is required to bring the fireplace to your site and place the fireplace onto your concrete pad.