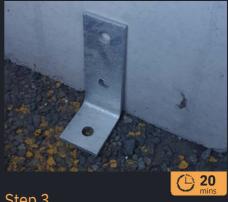

#### Step 3

Fix fireplace to the concrete pad with brackets if needed.

Attach wood boxes if ordered with the fireplace.