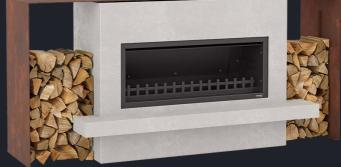

# Burton™

The Burton delivers a commanding presence regardless of its location. Before a backdrop of the rugged southern peaks or beside a beachfront view, the Burton's modern and minimalist shape ensures it remains a feature of your outdoor entertaining area. Our largest fireplace with the widest firebox means a warm and relaxing experience for all of your guests.

#### **Burton package includes:**

- 1 x Prefabricated reinforced concrete structure
- 1 x 6mm black steel firebox
- 1 x Black stainless steel flue (1500h x 350ø)

**Dimensions:** 2850h x 1800w x 700d

Weight: 1500kg