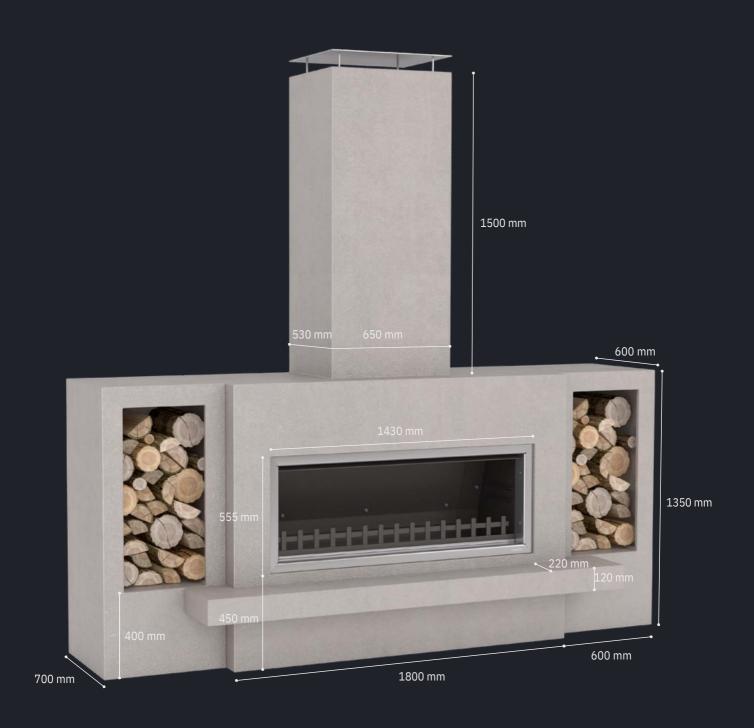

# **Dimensions**

Model displayed with optional accessories

Excellence in Outdoor Fires trendzoutdoors.co.nz 0508 252 784

### with plaster & paint finish

The Burton fireplace can be delivered already plastered and painted, making the installation process faster. Talk to our team to discuss your plaster and paint options.