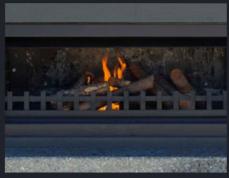

# Burton™

The Burton delivers a commanding presence regardless of its location. Before a backdrop of the rugged southern peaks or beside a beachfront view, the Burton's modern and minimalist shape ensures it remains a feature of your outdoor entertaining area. Our largest fireplace with the widest firebox means a warm and relaxing experience for all of your guests.

#### **Burton package includes:**

- 1 x Prefabricated reinforced concrete structure
- 1 x 6mm black steel firebox
- 1 x Black stainless steel flue (1500h x 350ø)

**Dimensions:** 2850h x 1800w x 700d

Weight: 1500kg